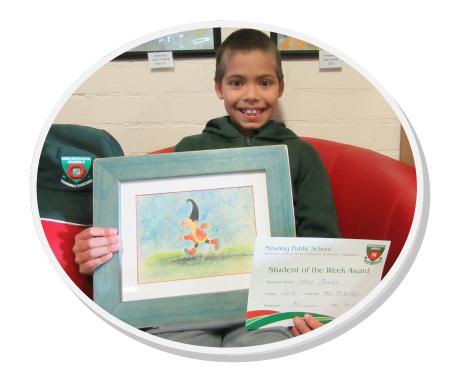

# Student of the Week

# Stan

Stan is a resilient student in our Year 1/2M class. He listens earefully to his teachers instructions and completes his work using the knowledge and skills he has been taught in class. Stan made a significant improvement in reading this year and both he and his teachers are very proud of his progress. He wears his school uniform with pride and he has imprecable manners.

Congratulations to Stan!