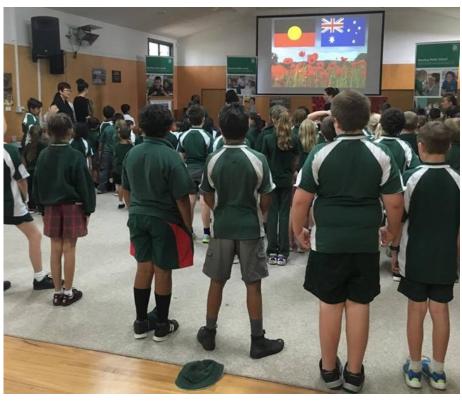

# **REMEMBRANCE DAY**

All of our students attended the assembly for Remembrance Day. The school leaders hosted the assembly held in our hall. The assembly concluded with one minutes silence at 11am to remember those who have suffered in all the wars.