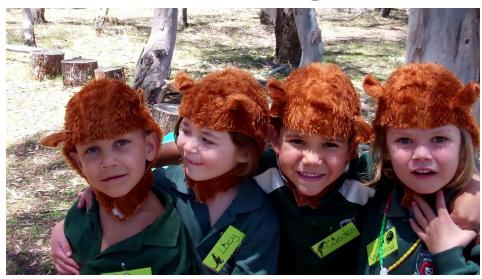

# Kinder at Thalgarrah

On Wednesday we went to Thalgarrah on the Newling Public School bus.

First we went in the classroom. We learned about paws.

Next we learned about the picnic with the bears.

Kayalanna :

On Wednesday we went to Thalgarrah on the Newling bus.

First we went into a classroom we learned about paws.

Next we had a picnic under a big tree for our picnic.

Finally we looked at the dragon.

Phillip